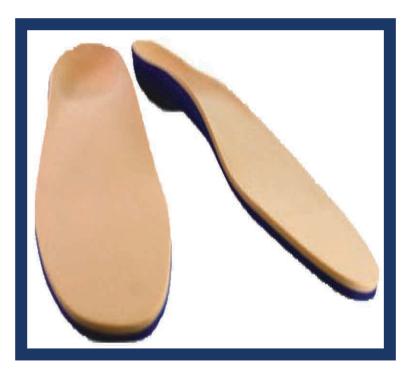

## Diabetic Inserts Part #DR628 PDAC Approved A5512

Features: •Dual density construction •Contoured for optimum comfort •Heat moldable for custom fit

Indications: • General foot pain • Ulcer prevention

| Part #:   | Size:                    |
|-----------|--------------------------|
| DR628-XS  | X-SMALL (W 5-7)          |
| DR628-S   | SMALL (M 6-7, W 8-9)     |
| DR628-M   | MEDIUM (M 8-9, W 10-11)  |
| DR628-L   | LARGE (M 10-11, W 12-13) |
| DR628-XL  | X-LARGE (M 12-13)        |
| DR628-XXL | XX-LARGE (M 14-15)       |